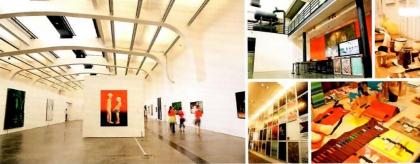

### 尤伦斯当代艺术中心

坐落在北京著名的大山子艺术区包豪斯厂房 内,面积为5000平方米,配备的技术设施符合 国际标准,除展览空间以外,尤伦斯当代艺术 中心还设置有当代艺术图书馆,阅览室,档案 室,讲演厅,VIP设施,咖啡馆,书店等公共活 动场所,在展览计划之外,艺术中心还将开展 系列的学术活动,学术并虚及研讨会,影像作 品放映,现场演出,以及面对社会的教育项目。

SHOP LIST > P.208 Menis JOKER