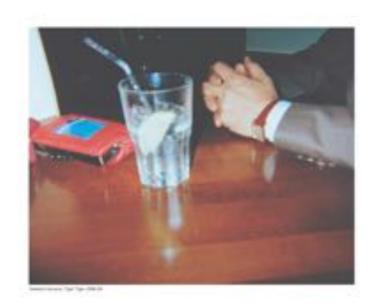

While Colposits images are ferfacilist and ordered. National Conserve works in a deconnection style, electric photographing crisis provincing details of the dates with mental tree. Colposite finds has crediting audjoints or ordine dating other datapased for effort, and uses

than this together to discent than multiplicine for shooting. While come pre-pulsey besuld, many of the than outpeats patterns of loneliness or planetters that head them to choosing.

the photographs are presented like class of a prime source, copinging a half-of-enumerier flagraphs without an executive class of the state of the subjects. And part, a certain subsection, original frequency, a certain authoritisty origin frequency mapper, copinsed in the moment.