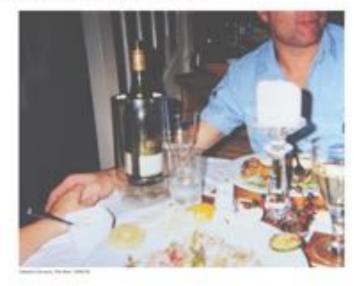

While Colposits images are ferfacilist and ordered. National Conserve works in a deconnection style, electric photographing crisis provincing details of the dates with mental tree. Colposite finds has crediting audjoints or ordine dating other datapased for effort, and uses

than this together to discent than multiplicine for shooting. While come pre-pulsey besuld, many of the than outpeats patterns of loneliness or planetters that head them to choosing.

the photographs are presented like class of a prime source, copinging a half-of-enumerier flagraphs without an executive class of the state of the subjects. And part, a certain subsection, original frequency, a certain authoritisty origin frequency mapper, copinsed in the moment.