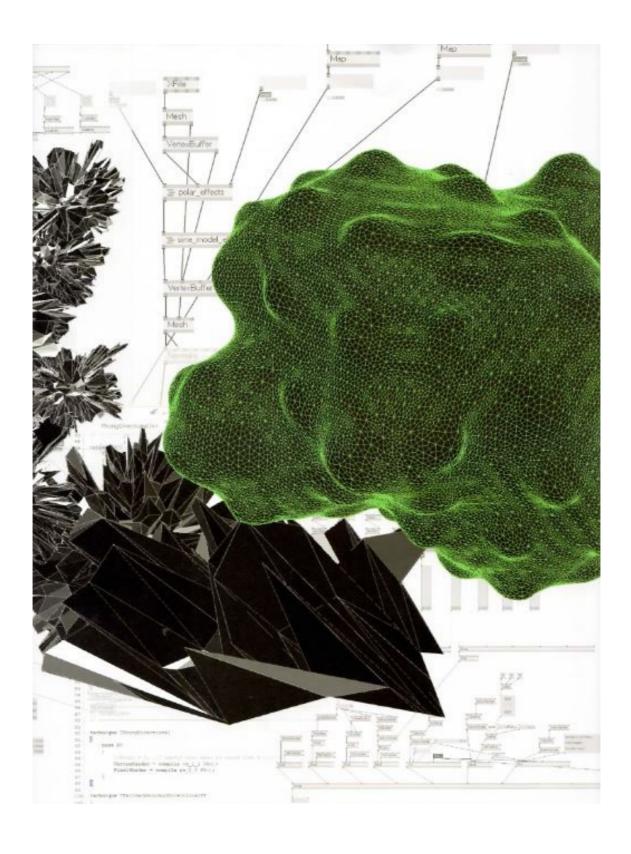

# AAAJIAO IN PROGRESS

从2013年个展"屏墓一代"个人化的预言到 我念更加抽象的"不确定"、"人"回归为主体。 讨论真实与虚拟的不可分。 自人类被信息驯化后,虚拟世界便弯曲了。 溢出信息的部件被展开为"META"的模型。被 碎化、两重组,弥漫进入真实界,一起都在发生……

The human returns as the subject of Anajian's work, revealing that reality and virtuality are inseparable. Since human beings were assimilated by information, virtual reality has been twisted.

Anything that does not conform to existing data frameworks is fragmented, reassembled, and reintroduced into the real and physical world continuously and without end.

057

LANE 49, BUILDING 3, FUXING XI ROAD, XUHUI DISTRICT, SHANGHAI 200031, CHINA 中国上海市徐汇区复兴西路49弄3号, 邮编: 200031 T: +86 - 21 - 34611245 F: +86 - 21 - 34612450 E: INFO@LEOXUPROJECTS.COM WWW.LEOXUPROJECTS.COM